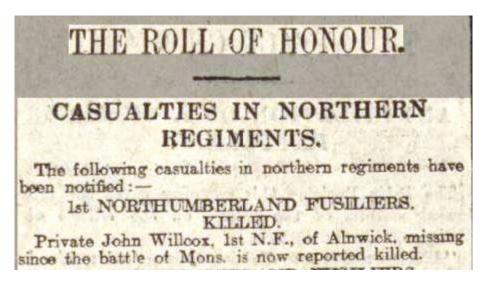

ALNWICK SOLDIERS PRESUMED KILLED. Private John Willcox, 1st Bat. Northumberland Fusiliers, has been missing since the battle of Mons, and Private Albert Coulthard, 1-7th Northumberland Fusiliers, has been missing since the battle of St. Julien. Official information has been received by their parents at Alnwick that, in reply to their inquiries, no further information having been received of these young soldiers, the Army Council had been regretfully constrained to conclude that their deaths occurred at the places mentioned.